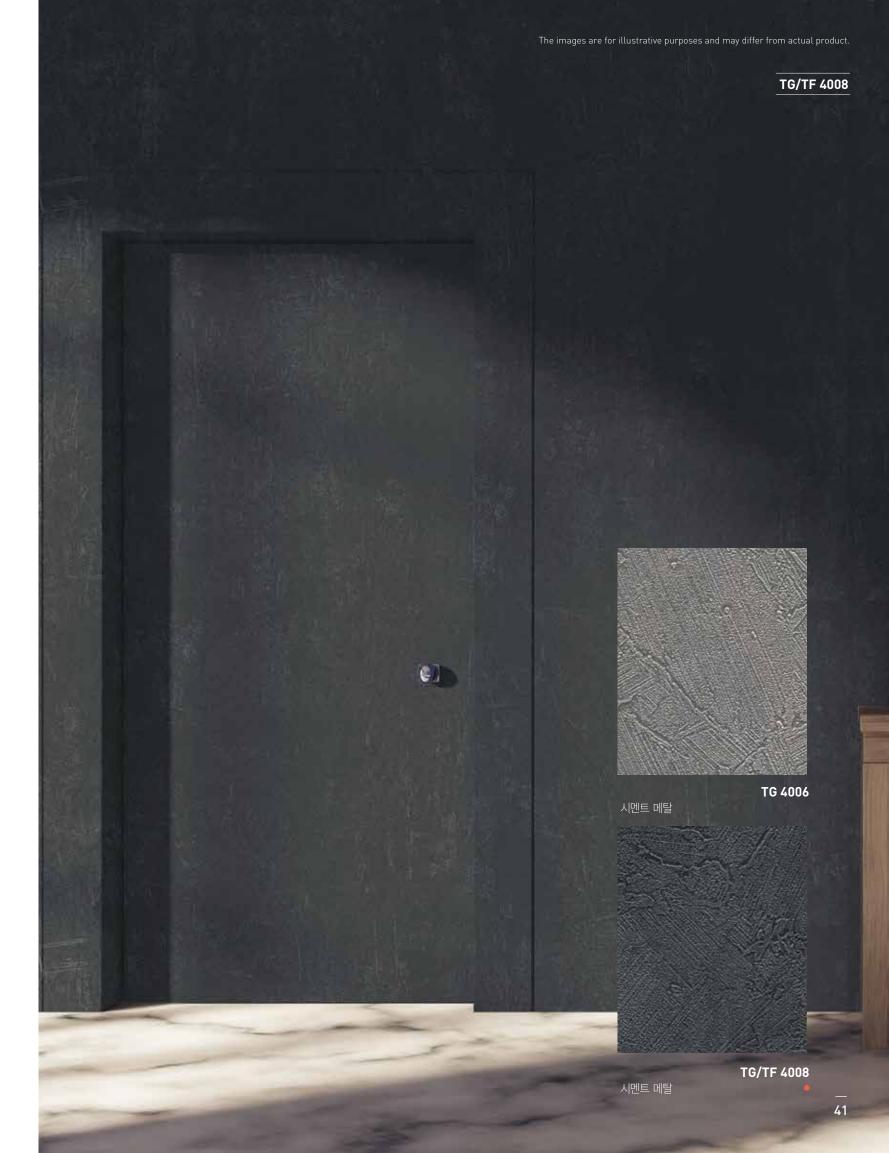

NEW CG/CF 5506 &

ASII | CO/CF 3307 VA

NEW CG/CF 5529 📎

MATT STONE

MATT STONE has increased surface quality with matte and special coatings felt in real stone. Enhance the dignity of your space with new sensory products.