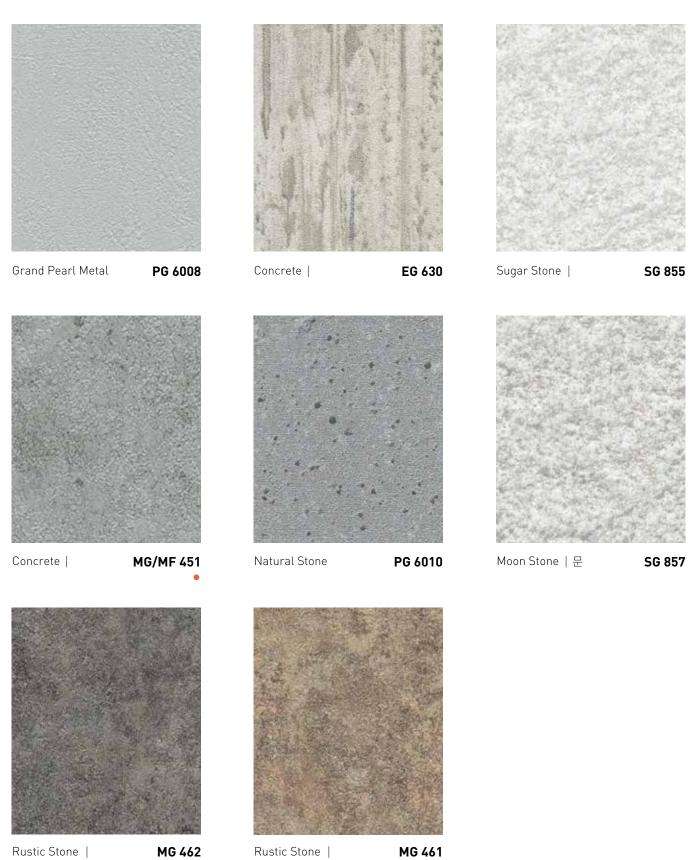

### CONCRETE

Modern Stone

NEW MG/MF 3082 Modern Stone

### CONCRETE

Peacock Natural MG/MF 3001

Peacock Natural MG 3003

The images are for illustrative purposes and may differ from actual product.

Concrete |

Concrete

\_\_ 62

### STONE WALL

Rustic Stone |

MG 462

Rustic Stone |