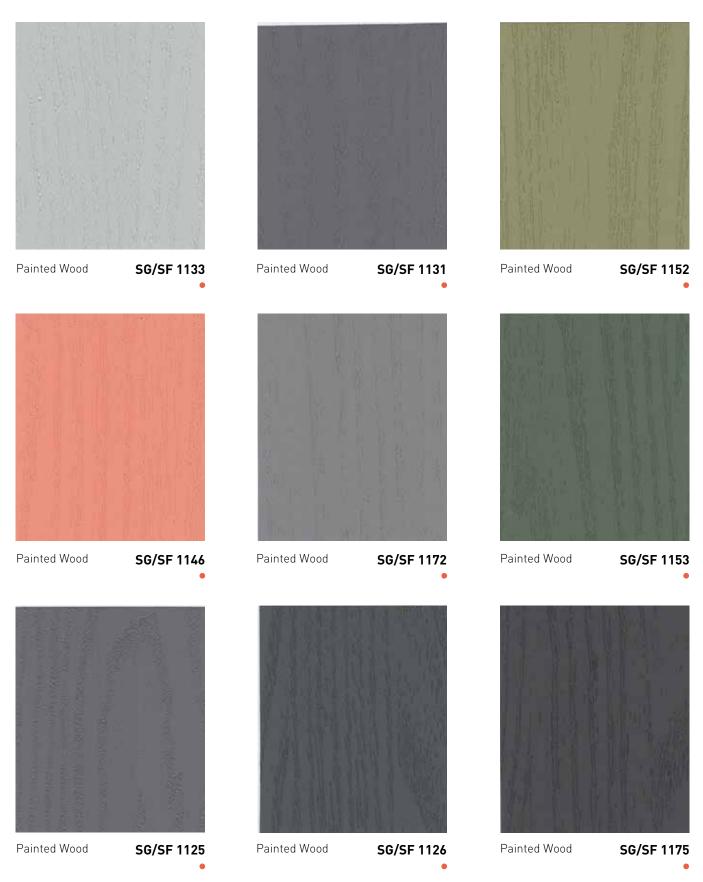

SOLID

**PAINTED WOOD** 

EMBOSS PATTERN NEW

**PEARL WOOD** 

MG/MF 3071 SG/SF 165

### PAINTED WOOD

6

Painted Wood

SG/SF 1164

Painted Wood

SG/SF 1165

Painted Wood

SG/SF 1150

### PAINTED WOOD

### PAINTED WOOD

SG/SF 1174

SG/SF 1176

Painted Wood

Painted Wood

Painted Wood SG/SF 1127

MG/MF 3028

Painted Wood MG 3030