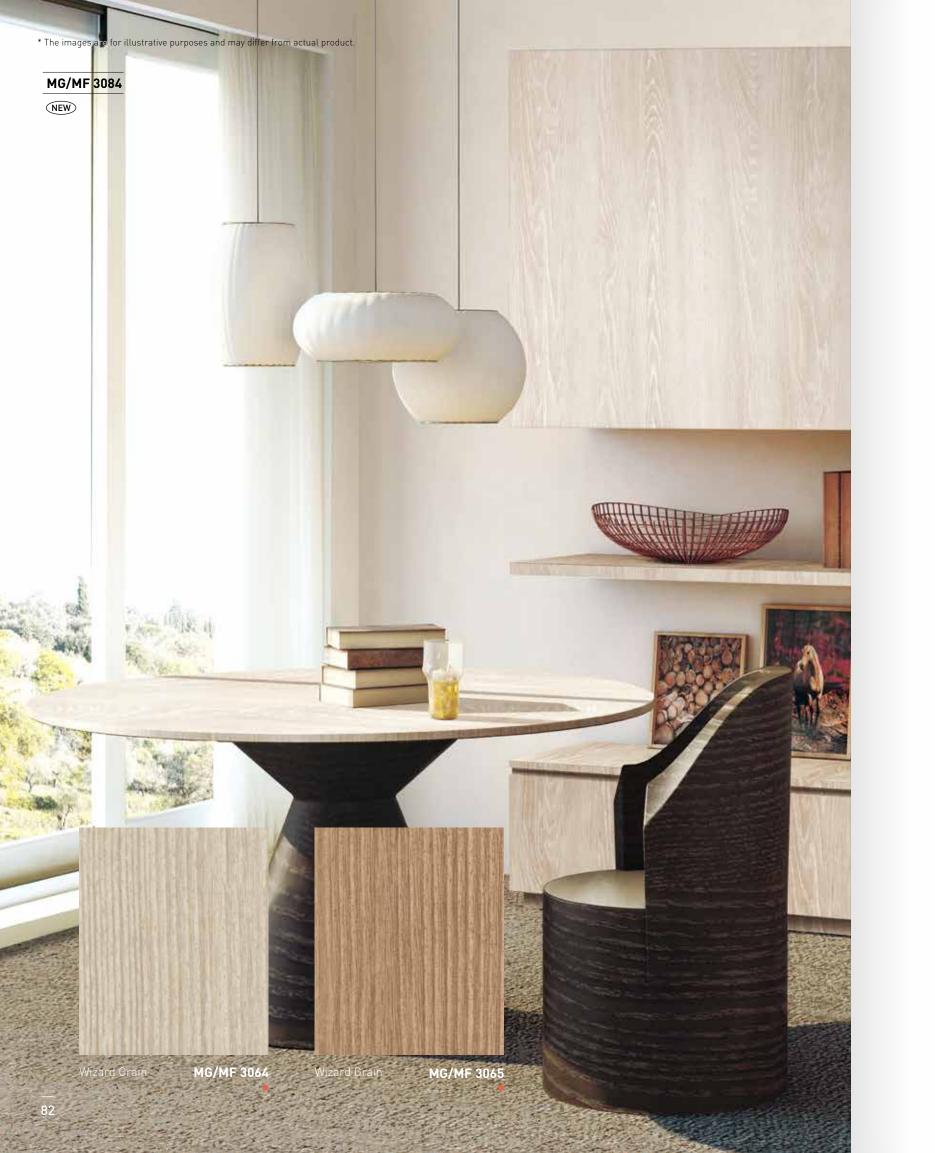

### BASIC LEATHER

TG/TF 465

SP 840

SC 715

72 73

Luxury Metal

From Standard OAK to TEAK and ELM, the various woodgrain designs are the best material to add warmth to the space. Special Product such as 'MULTI PRINT-ING' products that express the texture of wood more prominently, and a variety of patterns and colors. S, M, and N series are showing a rich & trendy woodgrain. Choose a product that fits your space.