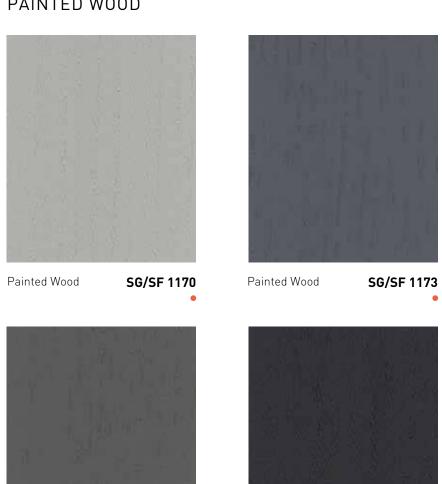

SOLID

**PAINTED WOOD** 

EMBOSS PATTERN NEW

**PEARL WOOD** 

MG/MF 3071 SG/SF 165

### PAINTED WOOD

6

Painted Wood

SG/SF 1164

Painted Wood

SG/SF 1165

Painted Wood

SG/SF 1150

### PAINTED WOOD

### PAINTED WOOD

SG/SF 1174

SG/SF 1176

Painted Wood

Painted Wood

Painted Wood SG/SF 1127

MG/MF 3028

Painted Wood MG 3030