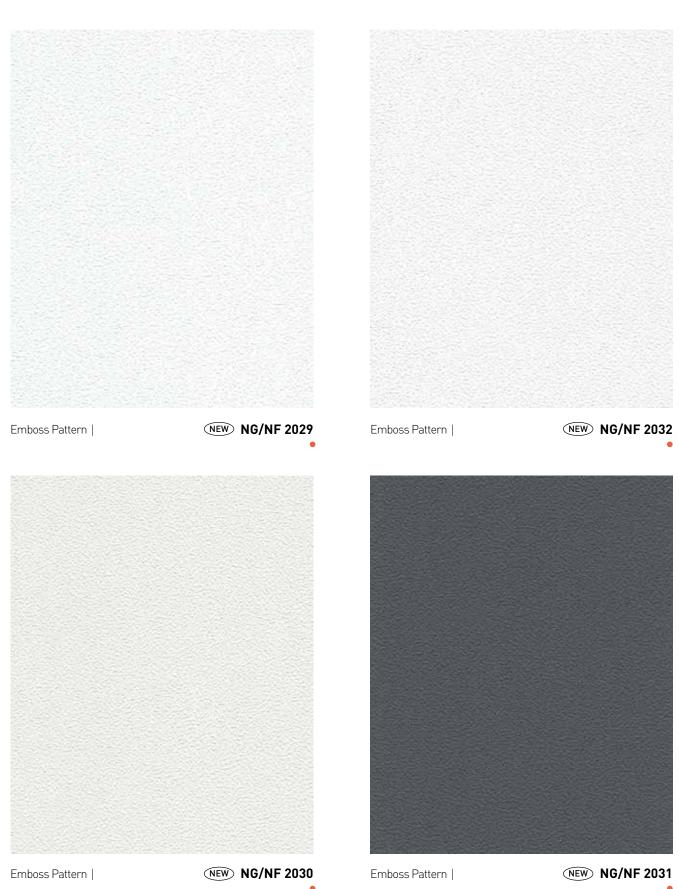

### EMBOSS PATTERN

EMBOSS PATTERN

Create a natural change of space with the new embossed range that matches the monochromatic. Go beyond simple painted wood and feel the variedness of space with a monochromatic blend of patterns and embosses.

### EMBOSS PATTERN

Emboss Pattern | NEW MG/MF 3078

### EMBOSS PATTERN

Emboss Pattern | NEW MG/MF 3076

Emboss Pattern | NEW MG/MF 3074 Emboss Pattern | NEW MG/MF 3075