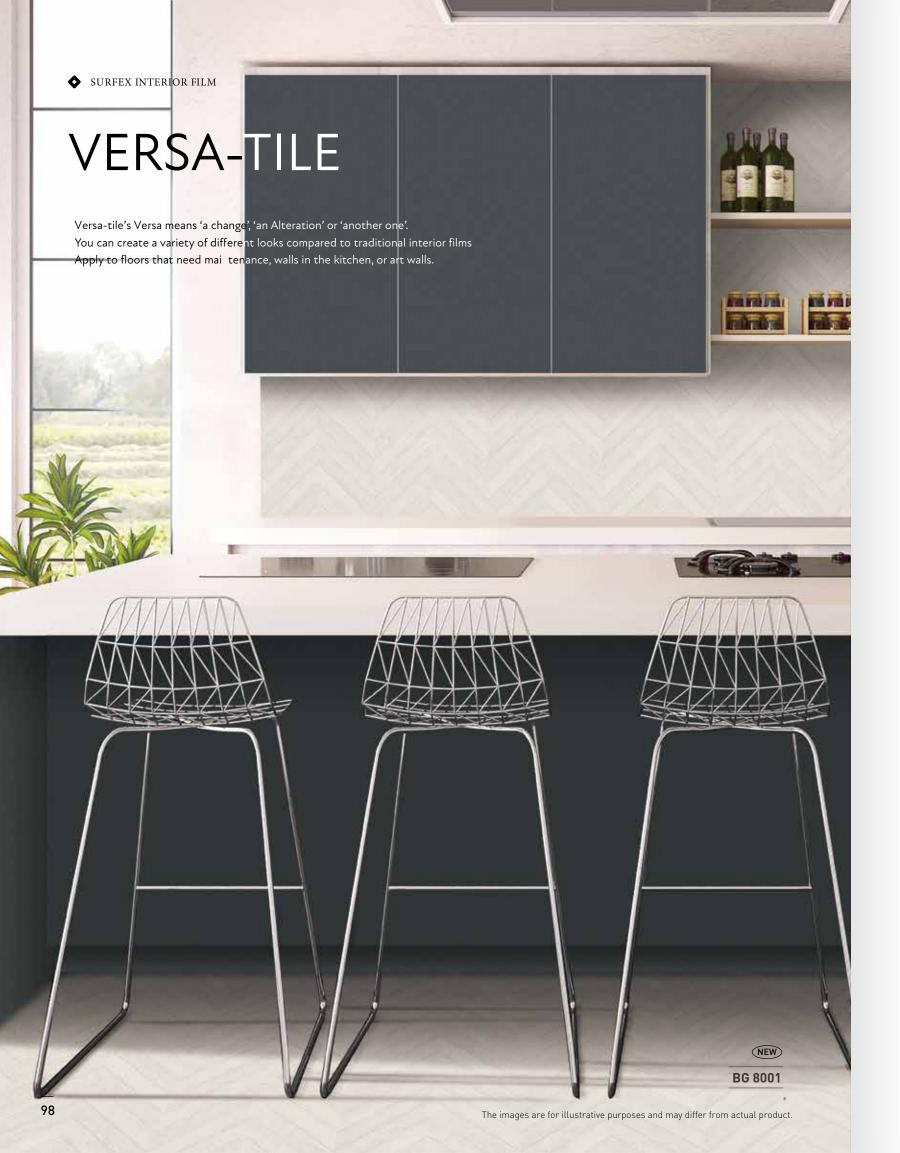

#### **VERSA-TILE**

NEW BG 8001 Herringbone |

NEW BG 8000 Herringbone |

NEW BG 8002 Compile Wood |

### VERSA-TILE \*

VERSA-TILE With increased thickness, the walls of the kitchen with maintenance flooring and induction are also applicable in a floor-like design. Easy repairs and DIY are also available.