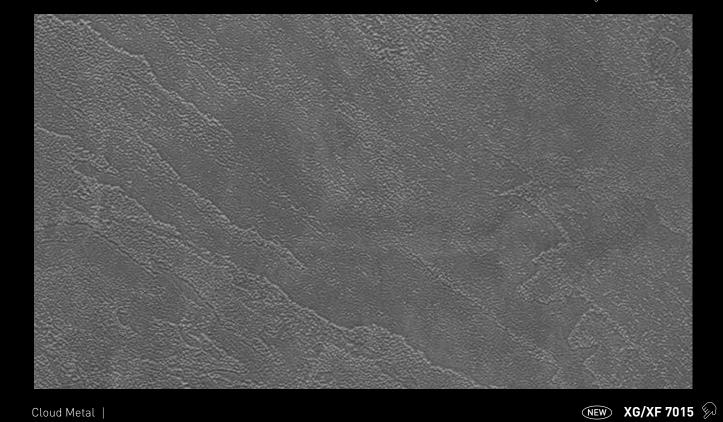

Metal Slate |

MATT METAL MATT METAL is a range of products that express the feel of a simple, luxurious metal. Decorate your space with confidence with MATT METAL, which matches your metallic modern lifestyle.