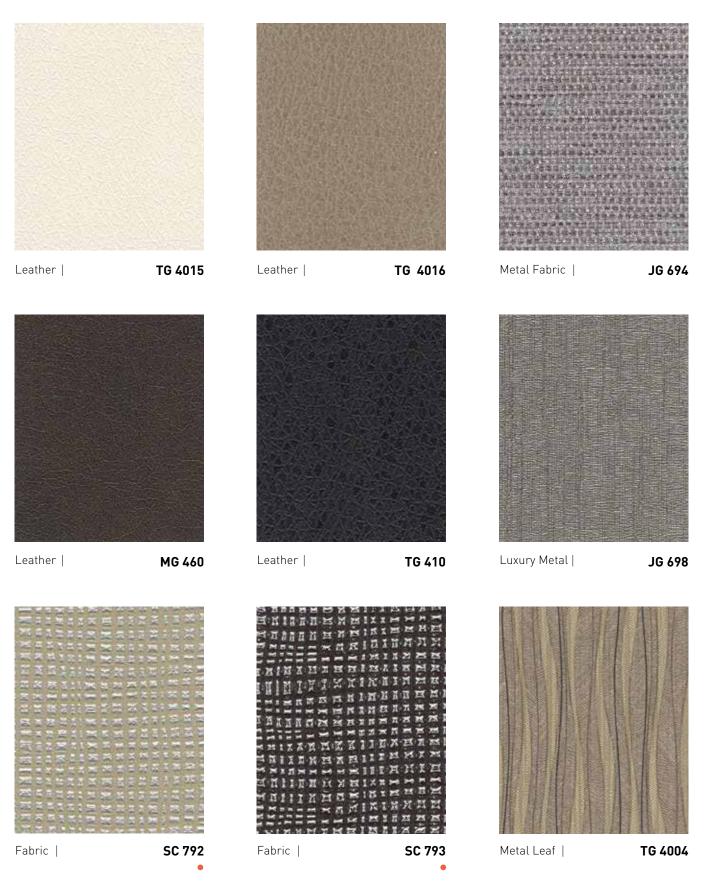

### MARBLE

Marble | MG 445

Marble | MG 446

Marble | PG 923

The images are for illustrative purposes and may differ from actual product.

Add warmth to your space with our range of rich leather materials. Blend with wood & rattan furniture to create a truly luxurious look and feel.

FABRIC

BASIC LEATHER

PREMIUM LEATHER

NEW DG/DF 3505

NEW BG 8000

The images are for illustrative purposes and may differ from actual product.

MG/MF 3060

Plain Linen NEW DG/DF 3506

Fabric | MG/MF 452

MG/MF 453

Fabric |

Fabric | MG/MF 454

 $\frac{-}{70}$ 

### BASIC LEATHER

TG/TF 465

SP 840

SC 715

72 73

Luxury Metal

From Standard OAK to TEAK and ELM, the various woodgrain designs are the best material to add warmth to the space. Special Product such as 'MULTI PRINT-ING' products that express the texture of wood more prominently, and a variety of patterns and colors. S, M, and N series are showing a rich & trendy woodgrain. Choose a product that fits your space.