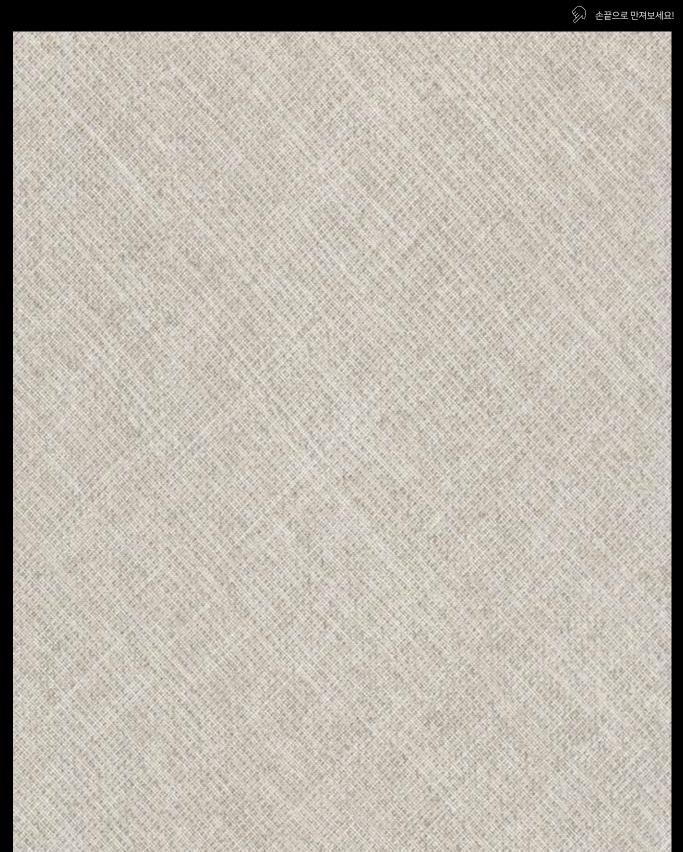

NEW CG/CF 5506 &

ASII | CO/CF 3307 VA

NEW CG/CF 5529 📎

MATT STONE

MATT STONE has increased surface quality with matte and special coatings felt in real stone. Enhance the dignity of your space with new sensory products.