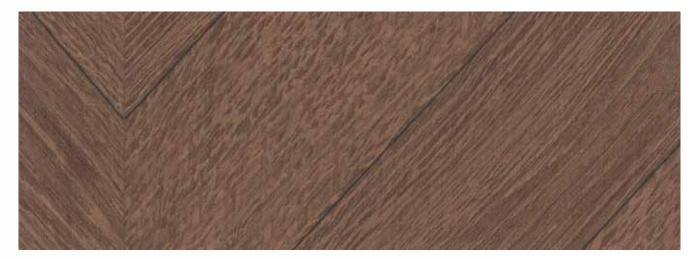

#### **VERSA-TILE**

NEW BG 8001 Herringbone |

NEW BG 8000 Herringbone |

NEW BG 8002 Compile Wood |

### VERSA-TILE \*

VERSA-TILE With increased thickness, the walls of the kitchen with maintenance flooring and induction are also applicable in a floor-like design. Easy repairs and DIY are also available.