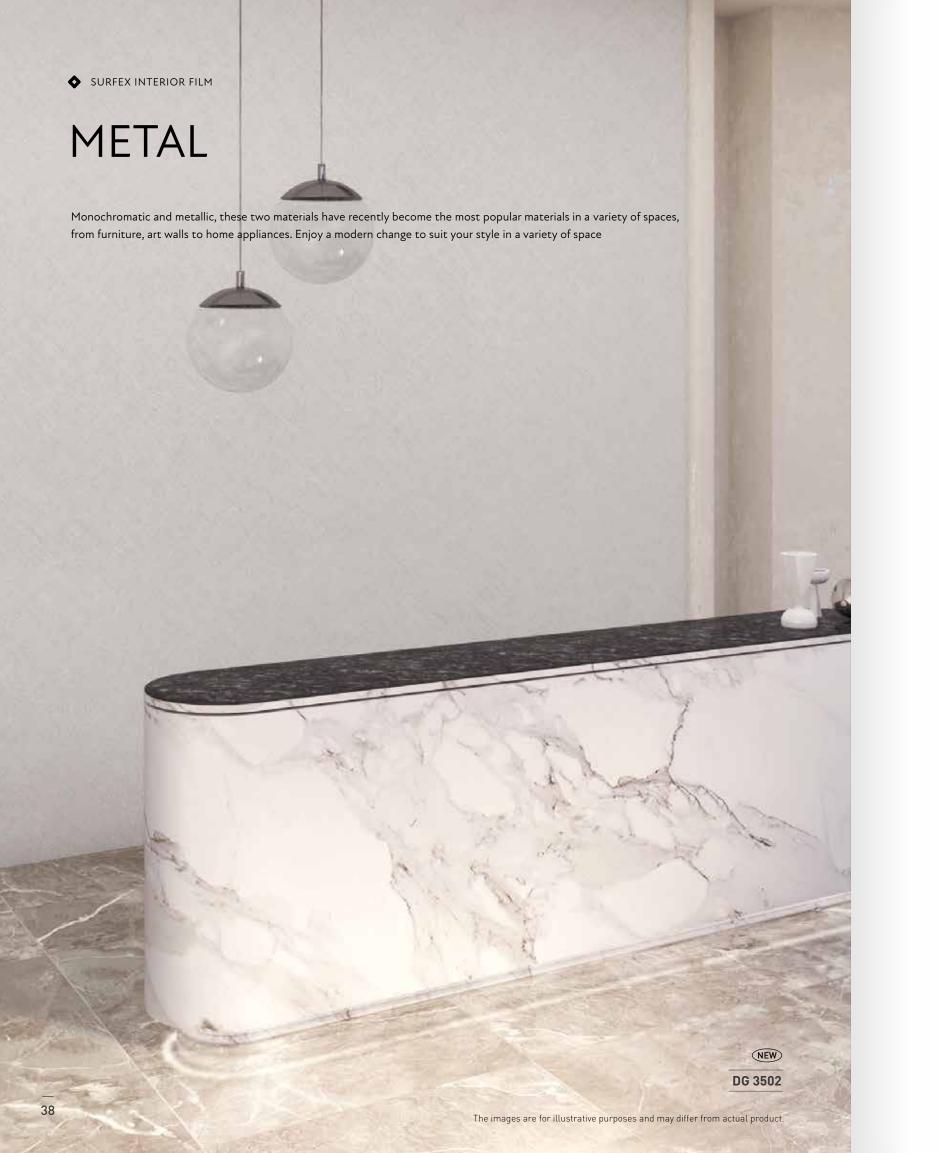

# METAL \*

### METAL

Monotonous but modern, it's a colourful solid for the space. From basic solids with colour, embossed products with new embosses in a variety of colours, to changes in the painted range for a more diverse blend of colours. Surfex solids are now enriched by new colours and ranges.