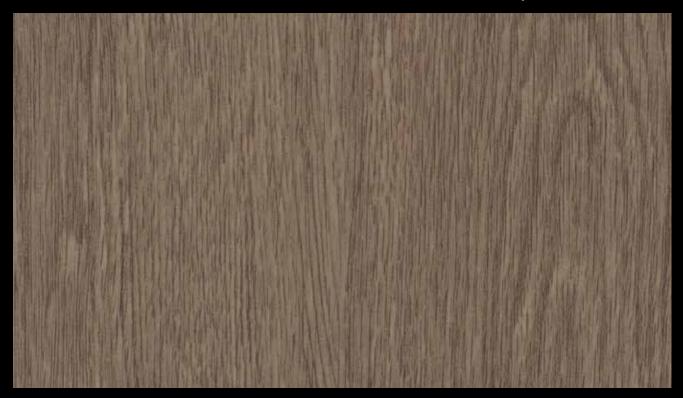

Teak |

PREMIUM WOOD

Standard Oak |

Standard Oak |

손끝으로 만져보세요!

PREMIUM WOOD

Standard Oak | CG/CF 5522 &

Ash |

NEW CG/CF 5506 &

ASII | CO/CF 3307 VA

NEW CG/CF 5529 📎

MATT STONE

MATT STONE has increased surface quality with matte and special coatings felt in real stone. Enhance the dignity of your space with new sensory products.