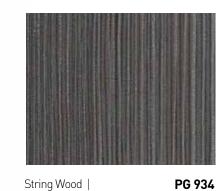

**N** series

Antique Pine | NG 2005

Oak | PG 904

PG 940

Golden Teak

NG 267 Walnut |

NG 2016 Pine |

String Wood