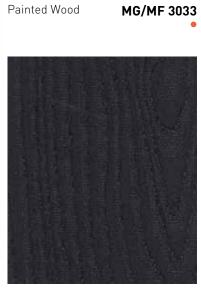

### PAINTED WOOD

SG/SF 1174

SG/SF 1176

Painted Wood

Painted Wood

Painted Wood SG/SF 1127

MG/MF 3028

Painted Wood MG 3030