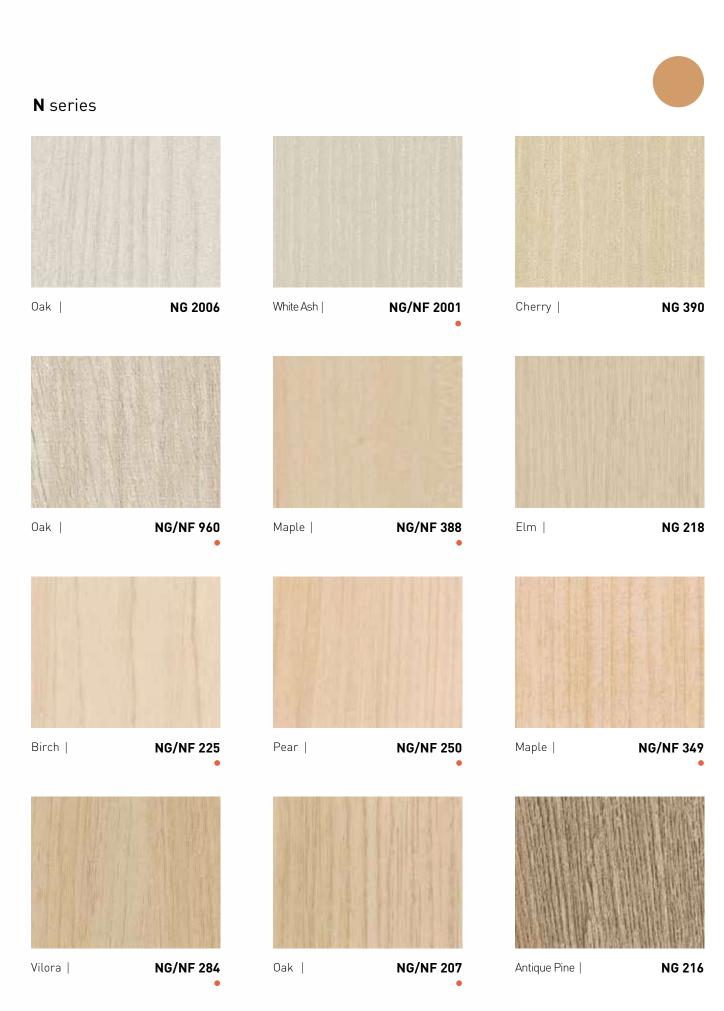

### BASIC LEATHER

TG/TF 465

SP 840

SC 715

72 73

Luxury Metal

From Standard OAK to TEAK and ELM, the various woodgrain designs are the best material to add warmth to the space. Special Product such as 'MULTI PRINT-ING' products that express the texture of wood more prominently, and a variety of patterns and colors. S, M, and N series are showing a rich & trendy woodgrain. Choose a product that fits your space.

### **MULTI PRINTING WOOD**

M series

N series

S series

ZG/ZF 5009