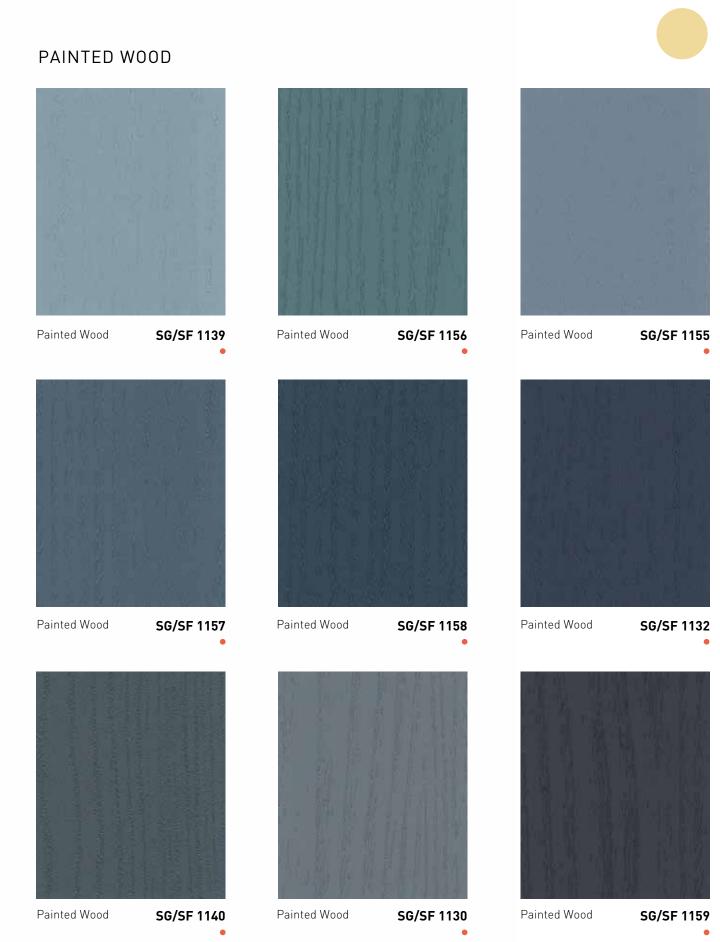

SOLID

**PAINTED WOOD** 

EMBOSS PATTERN NEW

**PEARL WOOD** 

MG/MF 3071 SG/SF 165

### PAINTED WOOD

6

Painted Wood

SG/SF 1164

Painted Wood

SG/SF 1165

Painted Wood

SG/SF 1150

### PAINTED WOOD

### PAINTED WOOD

SG/SF 1174

SG/SF 1176

Painted Wood

Painted Wood

Painted Wood SG/SF 1127

MG/MF 3028

Painted Wood MG 3030