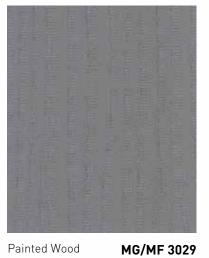

### PAINTED WOOD

SG/SF 1174

SG/SF 1176

Painted Wood

Painted Wood

Painted Wood SG/SF 1127

MG/MF 3028

Painted Wood MG 3030