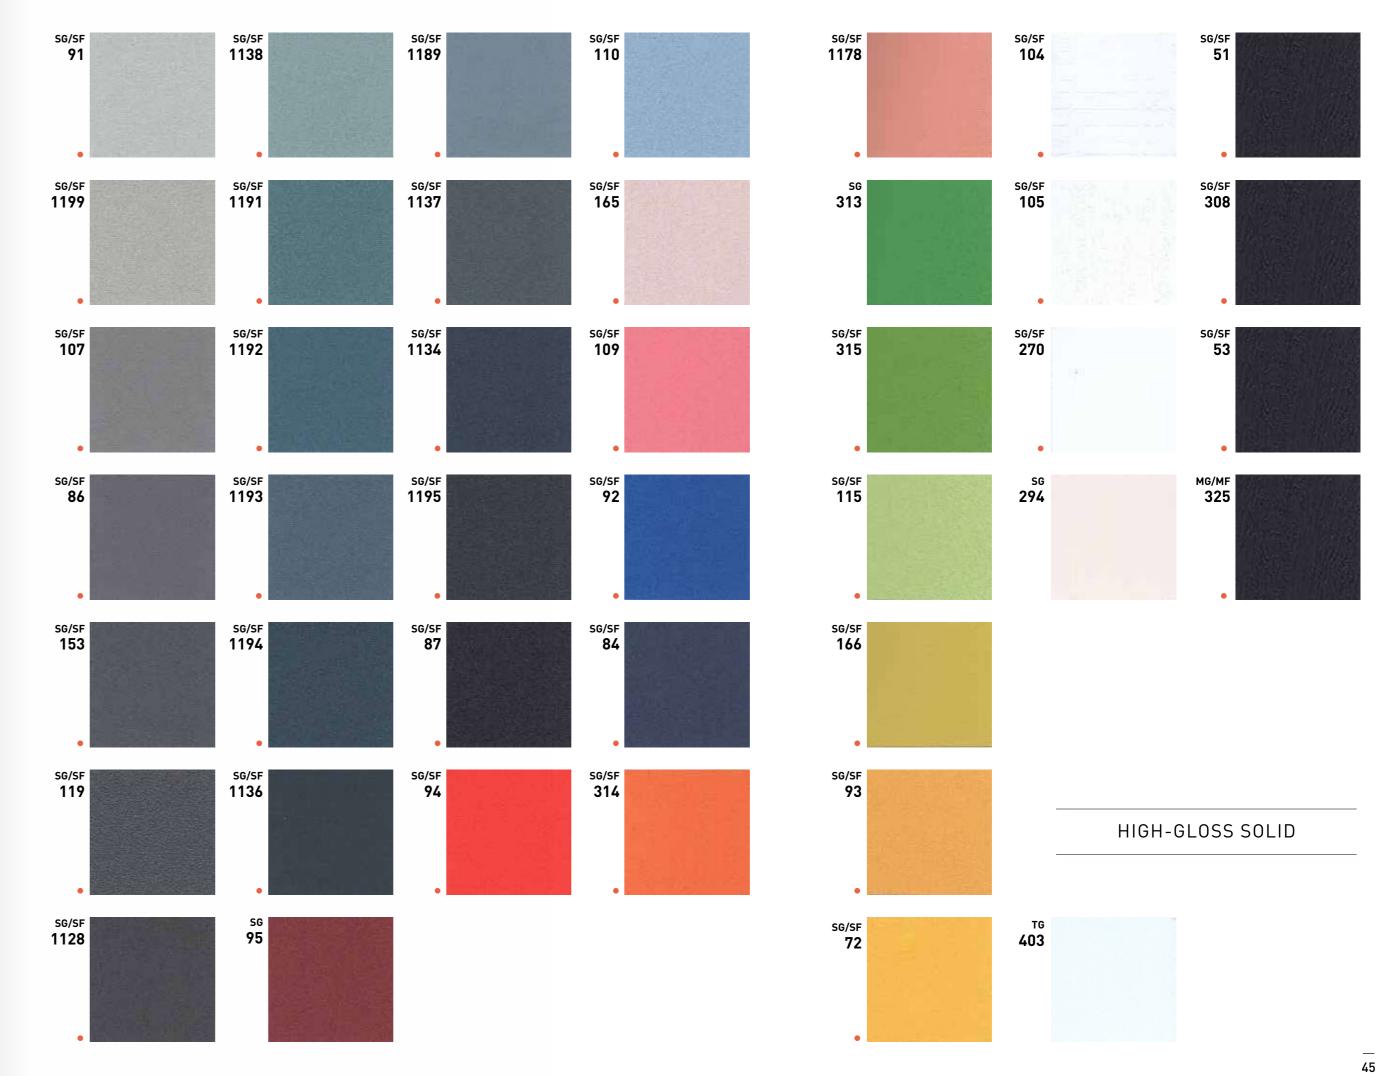

### METAL

Monotonous but modern, it's a colourful solid for the space. From basic solids with colour, embossed products with new embosses in a variety of colours, to changes in the painted range for a more diverse blend of colours. Surfex solids are now enriched by new colours and ranges.

SOLID

**PAINTED WOOD** 

EMBOSS PATTERN NEW

**PEARL WOOD** 

MG/MF 3071 SG/SF 165

# SG/SF 91 SG/SF 1199 SG/SF 107

SG/SF 153

# SOLID ◆