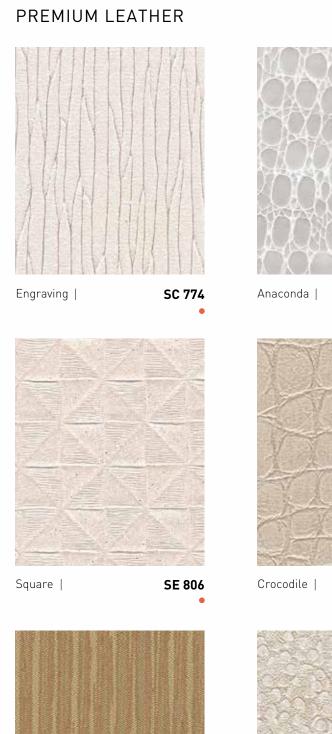

### MARBLE

Marble | MG 445

Marble | MG 446

Marble | PG 923

The images are for illustrative purposes and may differ from actual product.

Add warmth to your space with our range of rich leather materials. Blend with wood & rattan furniture to create a truly luxurious look and feel.

FABRIC

BASIC LEATHER

PREMIUM LEATHER

NEW DG/DF 3505

NEW BG 8000

The images are for illustrative purposes and may differ from actual product.

MG/MF 3060

Plain Linen NEW DG/DF 3506