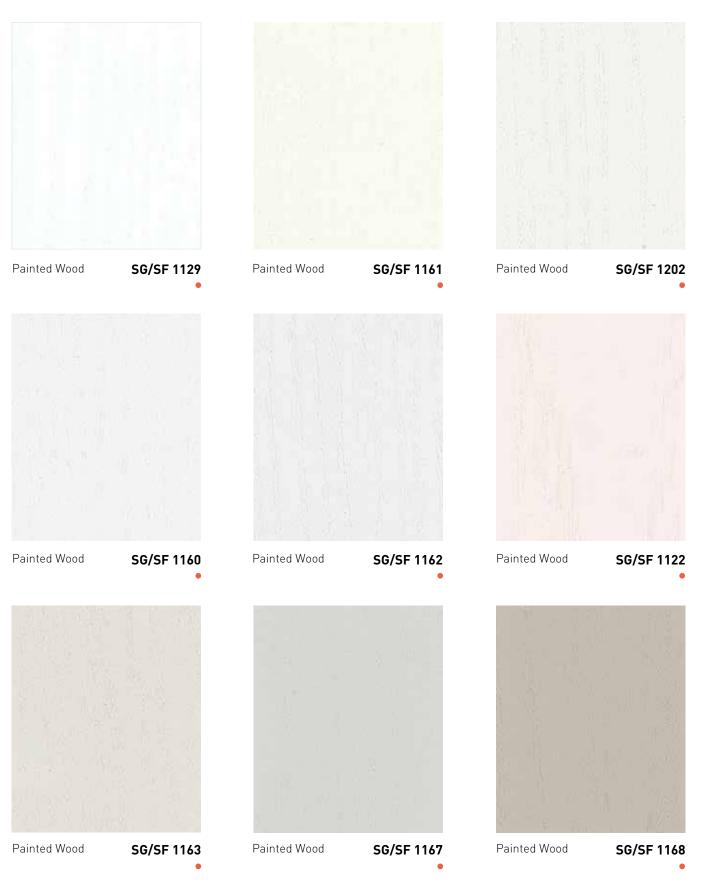

SOLID

**PAINTED WOOD** 

EMBOSS PATTERN NEW

**PEARL WOOD** 

MG/MF 3071 SG/SF 165

### PAINTED WOOD

6

Painted Wood

SG/SF 1164

Painted Wood

SG/SF 1165

Painted Wood

SG/SF 1150

### PAINTED WOOD

### PAINTED WOOD

SG/SF 1174

SG/SF 1176

Painted Wood

Painted Wood

Painted Wood SG/SF 1127

MG/MF 3028

Painted Wood MG 3030