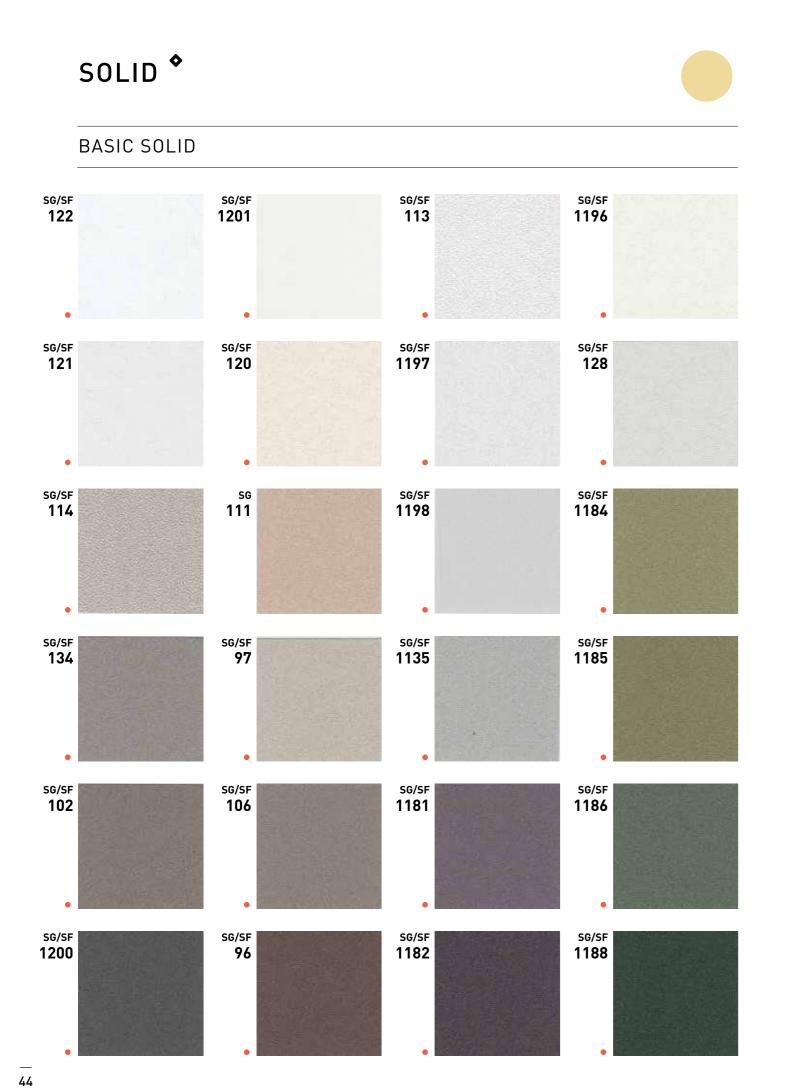

### METAL

Monotonous but modern, it's a colourful solid for the space. From basic solids with colour, embossed products with new embosses in a variety of colours, to changes in the painted range for a more diverse blend of colours. Surfex solids are now enriched by new colours and ranges.

SOLID

**PAINTED WOOD** 

EMBOSS PATTERN NEW

**PEARL WOOD** 

MG/MF 3071 SG/SF 165

# SG/SF 91 SG/SF 1199 SG/SF 107

SG/SF 153

# SOLID ◆