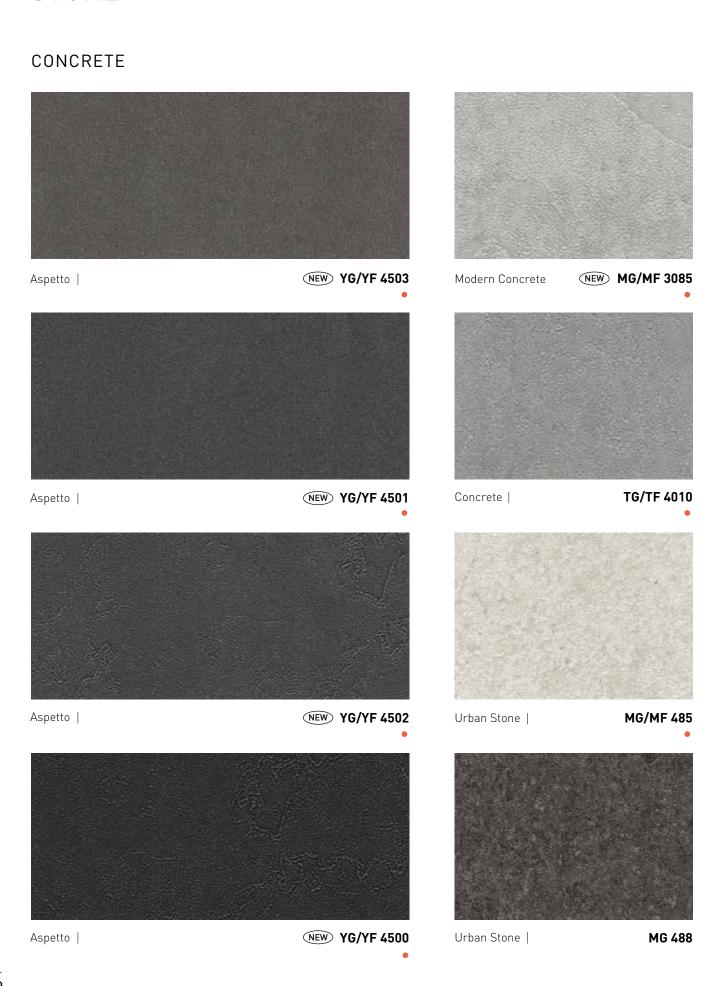

### CONCRETE

Modern Stone

NEW MG/MF 3082 Modern Stone

### CONCRETE

Peacock Natural MG/MF 3001

Peacock Natural MG 3003

The images are for illustrative purposes and may differ from actual product.

Concrete |

Concrete

\_\_ 62