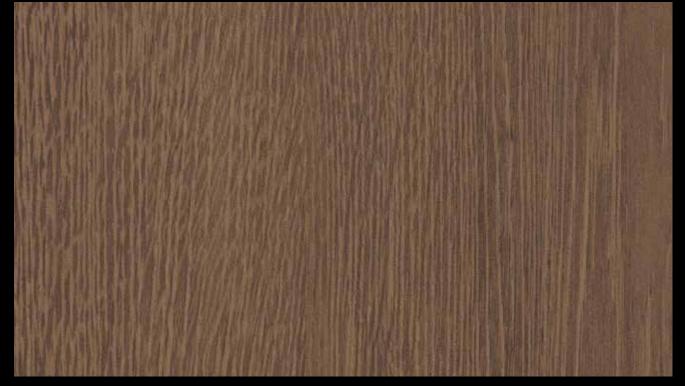

Teak |

PREMIUM WOOD

Standard Oak |

Standard Oak |

손끝으로 만져보세요!

PREMIUM WOOD

Standard Oak | CG/CF 5522 &

Ash |

NEW CG/CF 5506 &

ASII | CO/CF 3307 VA

NEW CG/CF 5529 📎

MATT STONE

MATT STONE has increased surface quality with matte and special coatings felt in real stone. Enhance the dignity of your space with new sensory products.