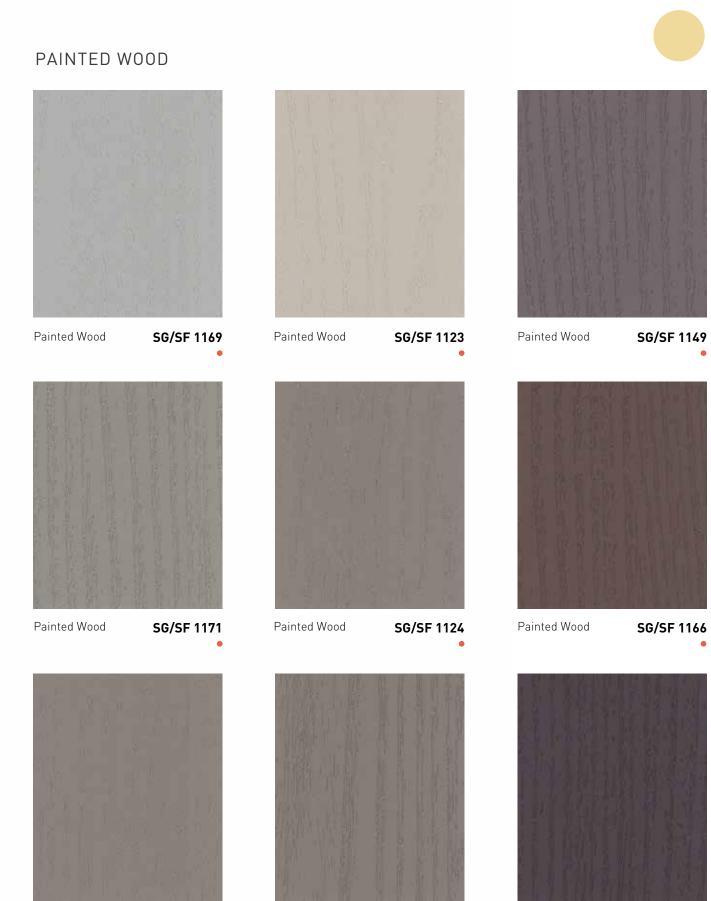

### PAINTED WOOD

6

Painted Wood

SG/SF 1164

Painted Wood

SG/SF 1165

Painted Wood

SG/SF 1150

### PAINTED WOOD

### PAINTED WOOD

SG/SF 1174

SG/SF 1176

Painted Wood

Painted Wood

Painted Wood SG/SF 1127

MG/MF 3028

Painted Wood MG 3030