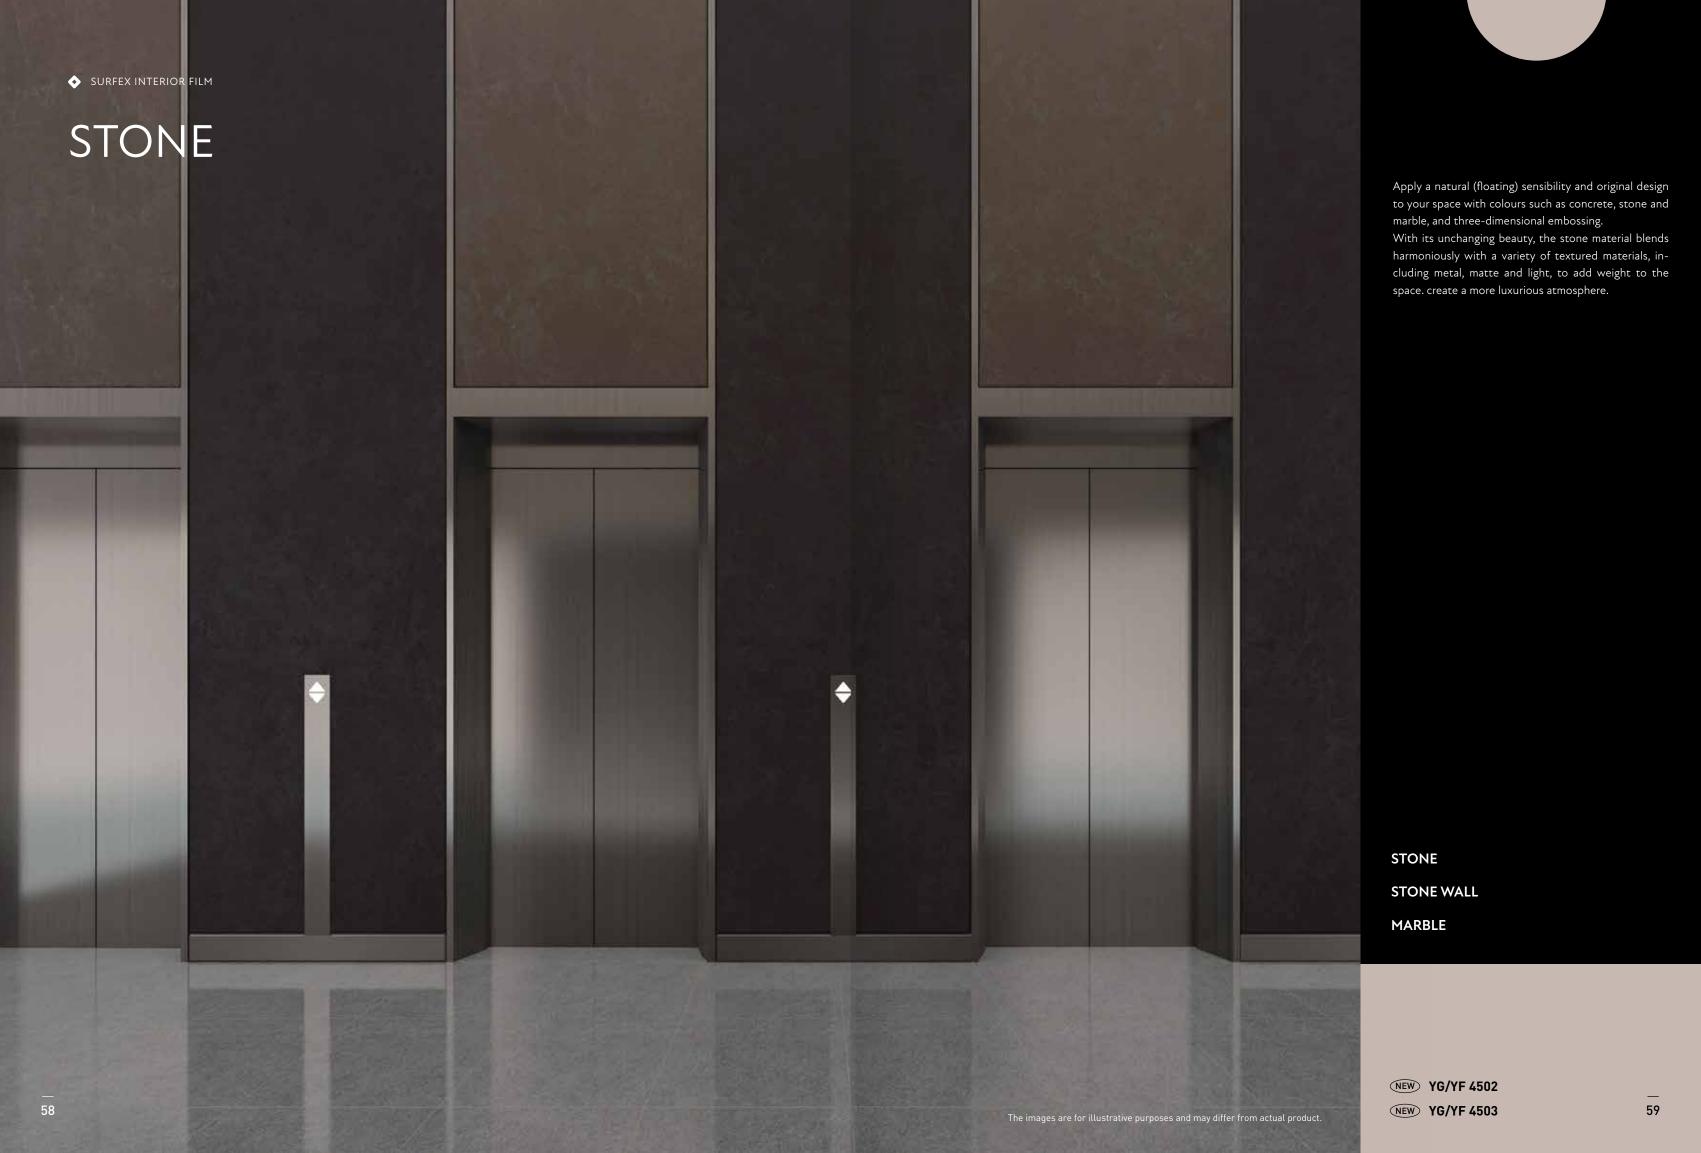

### STONE WALL

Rustic Stone |

MG 462

Rustic Stone |

### MARBLE

Marble | MG 445

Marble | MG 446

Marble | PG 923

The images are for illustrative purposes and may differ from actual product.

Add warmth to your space with our range of rich leather materials. Blend with wood & rattan furniture to create a truly luxurious look and feel.