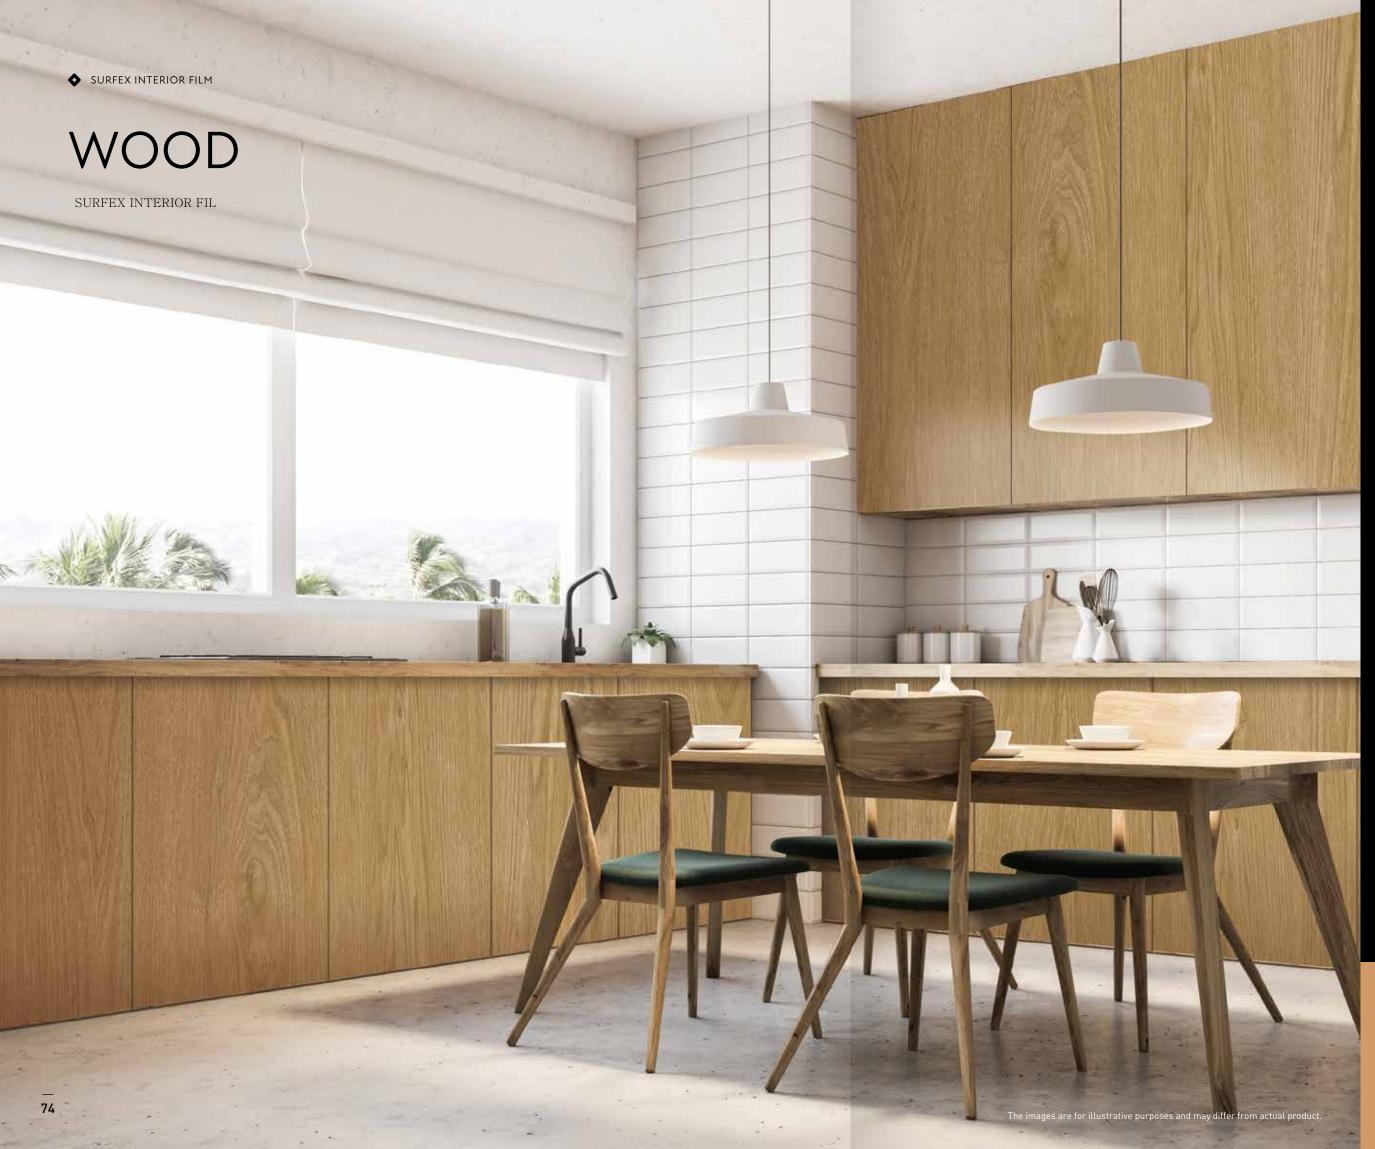

### BASIC LEATHER

TG/TF 465

SP 840

SC 715

72 73

Luxury Metal

From Standard OAK to TEAK and ELM, the various woodgrain designs are the best material to add warmth to the space. Special Product such as 'MULTI PRINT-ING' products that express the texture of wood more prominently, and a variety of patterns and colors. S, M, and N series are showing a rich & trendy woodgrain. Choose a product that fits your space.